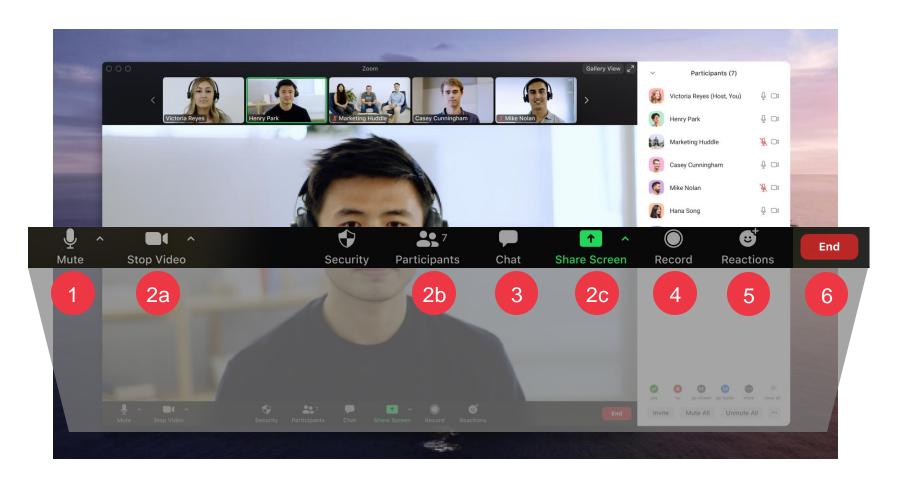

#### **Zoom Features**

- All participants will be kept on mute for the duration of the call
- These settings will be unavailable during the call
- Click the **Chat** button to ask questions or share comments. Look out for messages from the instructor here.
- The session will be recorded for future reference
- Click the **Reactions** button to show engagement.
- 6 Click **End** to leave the meeting