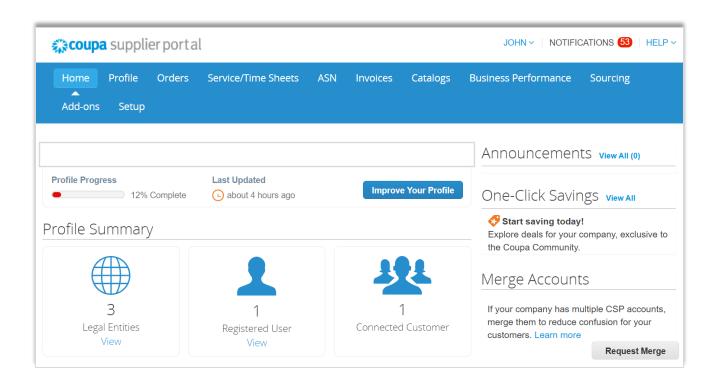

### Introduction to the Coupa Supplier Portal (CSP)

The **Coupa Supplier Portal** (CSP) is a free web portal designed to assist suppliers in managing their business transactions with Kimberly-Clark (K-C).

### Benefits of the Coupa Supplier Portal (CSP)

The Coupa Supplier Portal is your one-stop-shop to...