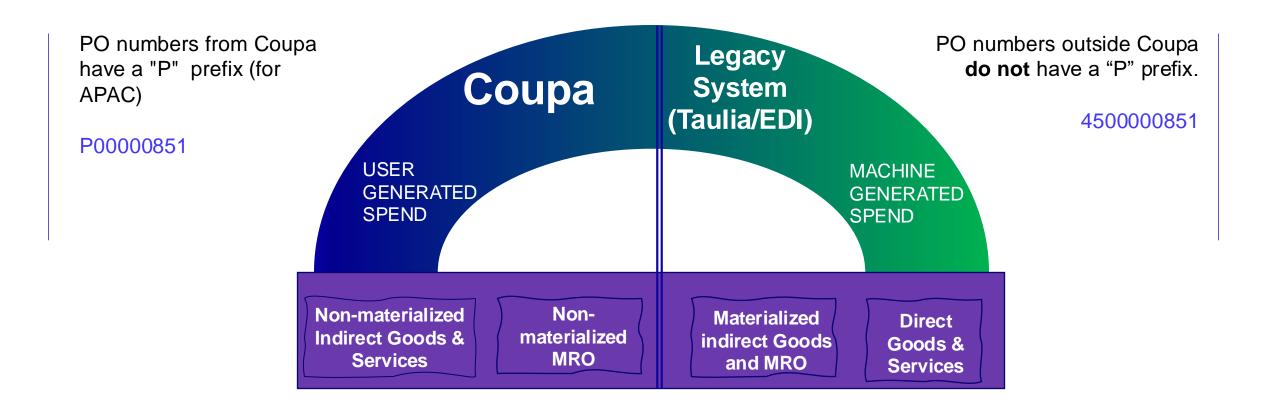

### When to use Coupa versus other systems

If the PO was generated from Coupa, then it must be invoiced in Coupa. If the PO was received from legacy systems, then it must be invoiced in legacy systems.